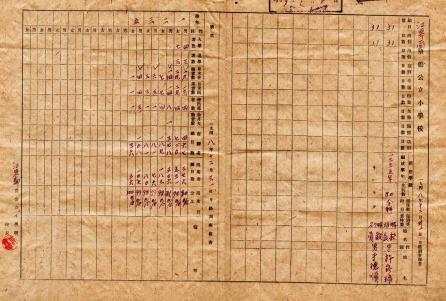

port on Overseas Chinese Schools in Every Province of North Korea", January 1949, Wilson Center Digital Archive, National Archives and Records Administration, Record Group 242, National Archives Collection of Foreign Records Seized, 1941-, Records Seized by U.S. Military Forces in Korea, Shipping Advice 2006, Item 12/26. Obtained by Charles Kraus.

https://wilson-center.drivingcreative.com/document/121584

### Summary:

Statistics relating to Overseas Chinese schools in North Korea.

### Credits:

This document was made possible with support from MacArthur Foundation

## **Original Language:**

Chinese

### **Contents:**

### Wilsonrigenatescaigital Archive

赦 育 部















**Original Scan** 

20



























AL ...

an

**Original Scan** 

.









Chiginal Scan













# ilsOriOieate3 Daigital Archive

9000

Ster

63

SHIPPING ADVICE : 2006 10x+ X2 Box 12 TTEM # \_26\_\_