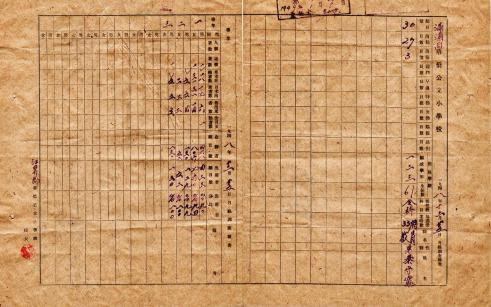

e Report on Overseas Chinese Schools in Every Province of North Korea", January 1949, Wilson Center Digital Archive, National Archives and Records Administration, Record Group 242, National Archives Collection of Foreign Records Seized, 1941-, Records Seized by U.S. Military Forces in Korea, Shipping Advice 2006, Item 12/26. Obtained by Charles Kraus.

https://wilson-center.drivingcreative.com/document/121584

### Summary:

Statistics relating to Overseas Chinese schools in North Korea.

### Credits:

This document was made possible with support from MacArthur Foundation

## **Original Language:**

Chinese

### **Contents:**

### Wilsonrigenatescaigital Archive

赦 育 部















**Original Scan** 

20



























AL ...

an

**Original Scan** 

.









Chiginal Scan













# ilsOriOieate3 Daigital Archive

9000

Ster

63

SHIPPING ADVICE : 2006 10x+ X2 Box 12 TTEM # \_26\_\_