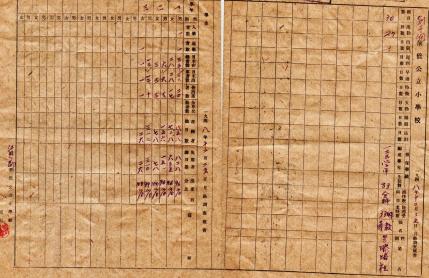

End Investigative Report on Overseas Chinese Schools in Every Province of North Korea", January 1949, Wilson Center Digital Archive, National Archives and Records Administration, Record Group 242, National Archives Collection of Foreign Records Seized, 1941-, Records Seized by U.S. Military Forces in Korea, Shipping Advice 2006, Item 12/26. Obtained by Charles Kraus.

https://wilson-center.drivingcreative.com/document/121584

### Summary:

Statistics relating to Overseas Chinese schools in North Korea.

### Credits:

This document was made possible with support from MacArthur Foundation

## **Original Language:**

Chinese

### **Contents:**

### Wilsonrigenatescaigital Archive

赦 育 部















**Original Scan** 

20



























AL ...

an

**Original Scan** 

.









Chiginal Scan













# ilsOriOieate3 Daigital Archive

9000

Ster

63

SHIPPING ADVICE : 2006 10x+ X2 Box 12 TTEM # \_26\_\_