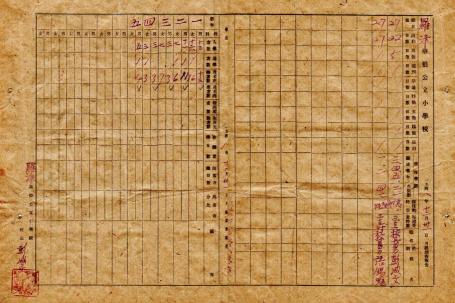

Schools in Every Province of North Korea

### Citation:

"Month End Investigative Report on Overseas Chinese Schools in Every Province of North Korea", January 1949, Wilson Center Digital Archive, National Archives and Records Administration, Record Group 242, National Archives Collection of Foreign Records Seized, 1941-, Records Seized by U.S. Military Forces in Korea, Shipping Advice 2006, Item 12/26. Obtained by Charles Kraus.

https://wilson-center.drivingcreative.com/document/121584

### Summary:

Statistics relating to Overseas Chinese schools in North Korea.

### Credits:

This document was made possible with support from MacArthur Foundation

## **Original Language:**

Chinese

### **Contents:**

### Wilsonrigenatescaigital Archive

赦 育 部















**Original Scan** 

20



























AL ...

an

**Original Scan** 

.









Chiginal Scan













# ilsOriOieate3 Daigital Archive

9000

Ster

63

SHIPPING ADVICE : 2006 10x+ X2 Box 12 TTEM # \_26\_\_