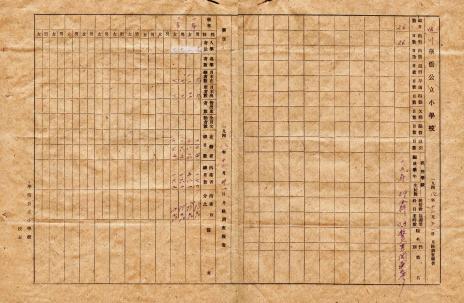

rt on Overseas Chinese Schools in Every Province of North Korea", January 1949, Wilson Center Digital Archive, National Archives and Records Administration, Record Group 242, National Archives Collection of Foreign Records Seized, 1941-, Records Seized by U.S. Military Forces in Korea, Shipping Advice 2006, Item 12/26. Obtained by Charles Kraus.

https://wilson-center.drivingcreative.com/document/121584

### Summary:

Statistics relating to Overseas Chinese schools in North Korea.

### Credits:

This document was made possible with support from MacArthur Foundation

## **Original Language:**

Chinese

### **Contents:**

### Wilsonrigenatescaigital Archive

赦 育 部















**Original Scan** 

20



























AL ...

an

**Original Scan** 

.









Chiginal Scan













# ilsOriOieate3 Daigital Archive

9000

Ster

63

SHIPPING ADVICE : 2006 10x+ X2 Box 12 TTEM # \_26\_\_