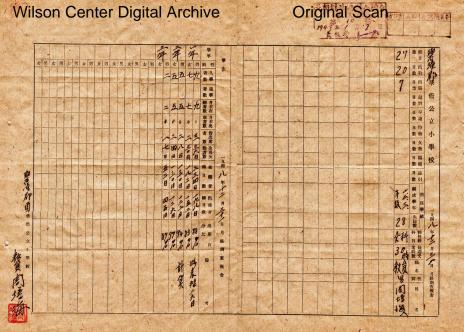

### Summary:

Statistics relating to Overseas Chinese schools in North Korea.

# ilsOriOieate3 Daigital Archive

9000

Ster

63

SHIPPING ADVICE : 2006 10x+ X2 Box 12 TTEM # \_26\_\_